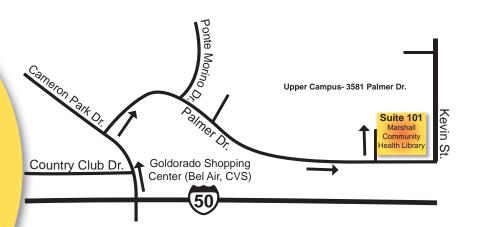

Conveniently located at Marshall Medical Center's **Upper Campus in** Cameron Park 3581 Palmer Dr., Suite 101 530.626.2778

Open Monday-Thursday 9 a.m.- 4p.m.

Park

To Sacramento

To Tahoe